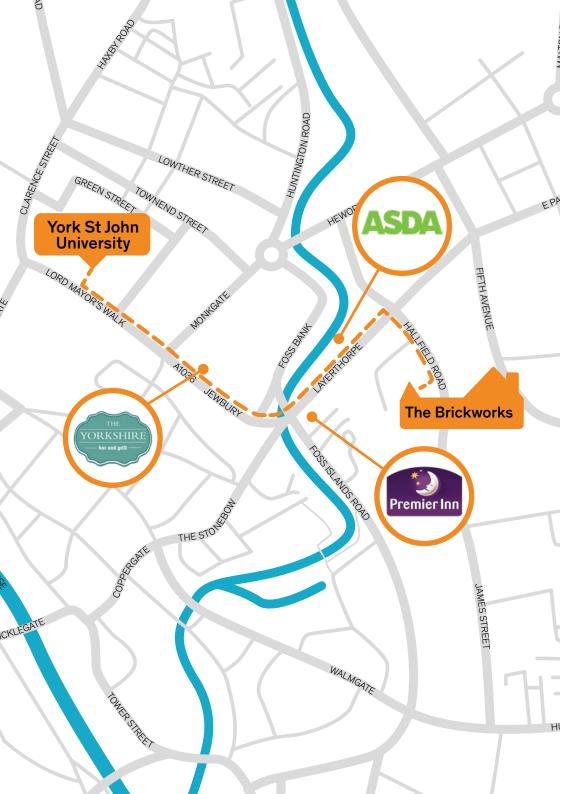

## Self guided walking tour to The Brickworks

## How to get to The Brickworks:

As you head out of the campus on to Lord Mayor's Walk, turn left and continue down the road.

At the end of the road, you will come to a junction.

Cross the road straight across on to A1036 Jewbury. The Yorkshire Bar & Grill should be on your left and The Keystones pub should be on your right as you continue down Jewbury.

When you arrive at the traffic lights junction, cross over the roads on to Layerthorpe. As you travel up Layerthorpe, you will pass on your right Inner Space Stations Self Storage and ASDA on your left-hand side.

As you approach the junction, you need to turn right on to Hallfield Road once you have passed the National Tyres and Autocare. The Brickworks will shortly be on your right- hand side.

You can also use our online map: yorksj.ac.uk/map