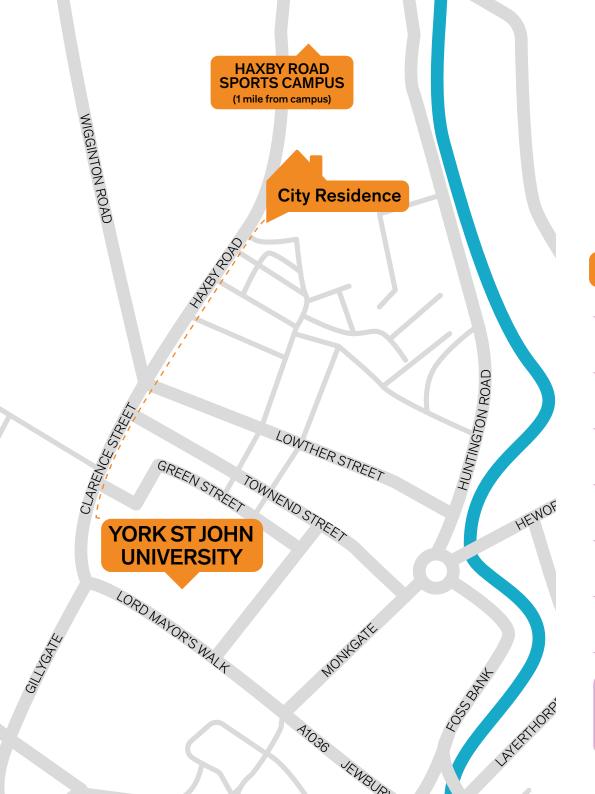

Self guided walking tour to

## City Residence

- Head towards the Fountains Learning Centre entrance on campus.
- Turn right out of there onto Clarence Street.
- Continue straight, you will pass The Punch Bowl pub on the right.
- Continue up Haxby Road. You will pass a park on the left.
- Keep walking until you see a red mini market called The Goldmine.
  Pass this market and take the next right.
- City Residence is the building in front of you to the left.

You can also use our online map: yorksj.ac.uk/map

Accommodation Services, York St John University, Lord Mayors Walk, York, YO31 7EX

T: 01904 876660 E: accommodation@yorksj.ac.uk

**Y** @YSJHalls

@York.accommodation