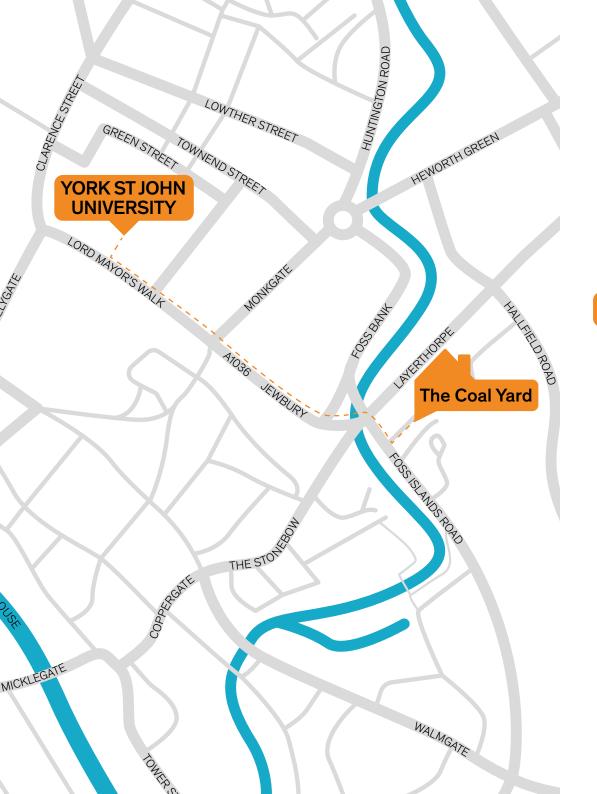

## **The Coal Yard**

- **How to get to The Coal Yard:**
- As you head out of the campus on to Lord Mayor's Walk, turn left and continue down the road.
- At the end of the road, you will come to a junction.
- Cross the road straight across on to A1036 Jewbury. The Yorkshire Bar & Grill should be on your left and The Keystones pub should be on your right as you continue down Jewbury.
- When you arrive at the traffic lights junction, cross over the roads, and carry on to Foss Islands Road. As soon as you cross over the road you should see a construction site for a Premier Inn on your left with the river on your right-hand side.
- Turn left onto Mansfield St which is the first street on your left and The Coal Yard is at the end of the street.