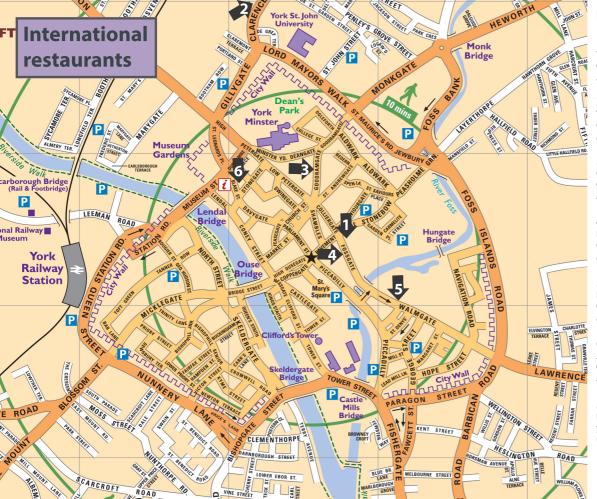

### 1. Everest Gurkha Nepalese

Tibetan restaurant **Open Tue-Sun:** 5pm-10/11pm **Address:** 7 Fossgate, YO1 9TA

## 2.The Monkey & the Dog

Thai restaurant and take away Open Mon-Sat: 5pm -10pm Address: 85 Clarence Street, YO31 7EL

### 3. Happy Valley

Chinese restaurant and take away **Open Wed-Mon:** 12midday -10pm **Address:** 70 Goodramgate, YO1 7LF

#### 4. Mumbai Lounge

Indian restaurant and take away Open Mon-Sun: 12-2pm & 5-11.30pm Address: 47 Fossgate, YO1 9TF

### 5. Barbakan

Polish restaurant and cafe **Open Mon-Sun:** varying times **Address:** 58 Walmgate, YO1 9TL

# 6. Ippuku Tea House

Japanese tea house and cafe **Open Mon-Sun:** varying times **Address:** 15 Blake Street YO1 8QJ